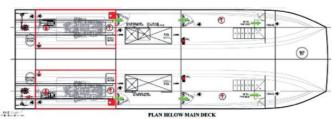

#### Accommodation

Accomodation 41 x Saloon Seats, 2 x Crew Cabins,

I x Heads, 2 x Bridge Seats, 2 x Wheelchair

Mount Points

Noise levels <70dBa

All published information is for guidance only, is not guaranteed and is subject to change. Vessel branding is based nominally on hull length and is indicative only.