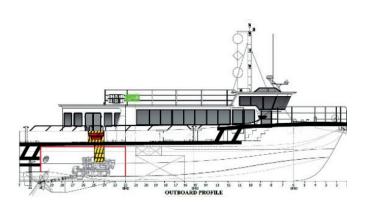

#### **Dimensions**

 Length O.A.
 19.90m

 Beam O.A.
 6.40m

 Depth
 2.40m

Draught (approx.) 1.55m (including skeg)

Displacement (lightship) 41 tonnes

#### Deck layout

Anchor equipment Hydraulic Winch and Anchor

Mob recovery system Ship Mounted Davit and Recovery System