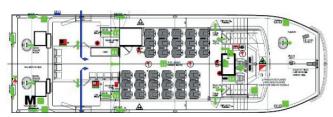

#### Accommodation

Accomodation 41 x Saloon Seats, 2 x Crew Cabins,

I x Heads, 2 x Bridge Seats, 2 x Wheelchair

Mount Points

Noise levels <70dBa

All published information is for guidance only, is not guaranteed and is subject to change. Vessel branding is based nominally on hull length and is indicative only.

#### **Capacities**

Fuel oil 8,500L
Fresh water 1,000L
Black water 500L
Crew <3 persons

Industrial personnel <41 persons (Category D)