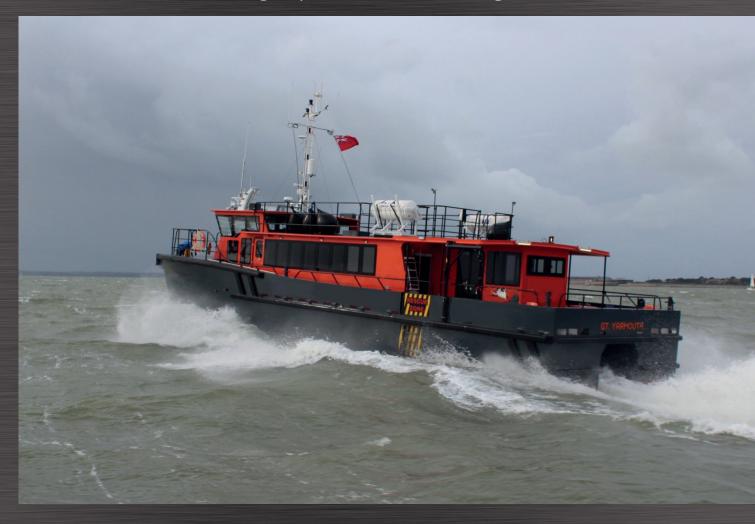

# 19.9<sub>m</sub> Fast Ferry

Formerly MCA Category D, 41 x Passenger & MECAL MCA Category 2, 12 x Passenger

## 19.9m Fast Ferry